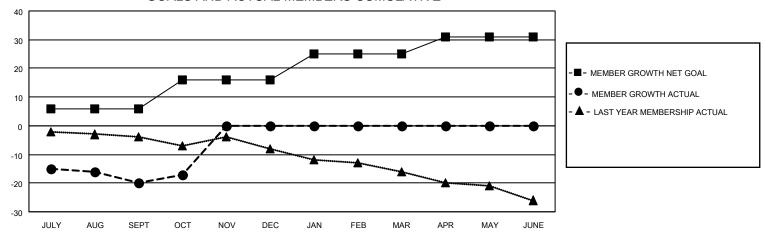

### GOALS AND ACTUAL MEMBERS CUMULATIVE

| DROPPED CLUBS: 0 |    | 10 CLUBS OF 35 ADDED 1 OR MORE<br>NEW MEMBERS | GENDER DISTRIBUTION             |              |     |
|------------------|----|-----------------------------------------------|---------------------------------|--------------|-----|
|                  |    | NEW MEMBERS                                   | MALE                            | 599 (73.23%) |     |
|                  |    |                                               | FEMALE                          | 219 (26.77%) |     |
| DROPPED MEMBERS  |    |                                               |                                 |              |     |
| DECEASED         | 5  | CLICK HERE FOR CUMULATIVE                     | TOTAL FAMILY UNIT MEMBERS       |              | 206 |
| CLUB CANCELLED 0 |    | MEMBERSHIP DATA                               |                                 |              | 404 |
| OTHER            | 30 |                                               | FAMILY MEMBERS PAYING HALF DUES |              | 104 |
| TOTAL            | 35 |                                               |                                 |              |     |